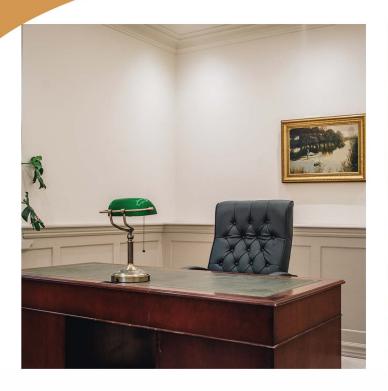

- Two elegant, quiet, energising interconnected office spaces
- Three exterior entrance doors allowing for complete privacy
- Immense natural light from three different aspects
- Stylish bathroom
- Self-contained "micro kitchen" including boiling water tap, fridge and dishwasher
- Opus floor tiling throughout without room thresholds
- Georgian wall panelling
- Brushed brass fittings throughout
- Coffered ceilings