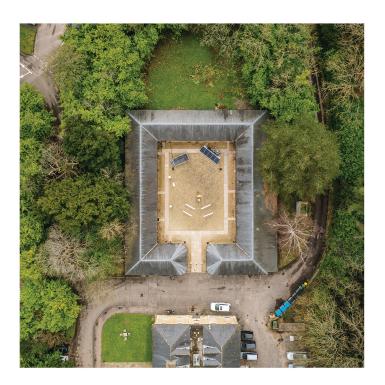

mmense natural light from three different aspects
- Stylish bathroom
- Self-contained "micro kitchen" including boiling water tap, fridge and dishwasher
- Opus floor tiling throughout without room thresholds
- Georgian wall panelling
- Brushed brass fittings throughout
- Coffered ceilings









## **Technology**

- 1GB leased-line fibre internet connection
- DALI-controlled lighting system
- RFID door entry and remote doorbell system on two exterior doors
- Over 30 RJ45 ethernet ports linked back to a patch panel
- Fibre-optic backbone connection to site internet
- Mesh wifi network throughout all offices and communal areas

### Lease

- By negotiation
- Asymmetric break clauses possible
- Internet included
- Electricity, water and estate service charges are not included



# Location



Your experience of your workplace is essential to your wellbeing. With this in mind, The Stables are located perfectly to uphold your daily calm. The environment is as important as your daily routine, The Stables offers modern, sustainable and eco-friendly solutions for energy.

- Peaceful, quiet, clean air
- Access to grade-2 listed Repton-designed grounds of Leigh Court
- Connected to Clifton and Bristol City Centre via the National Cycle Route 41
- In the heart of Leigh Woods popular for dog walking and mountain biking
- Exactly 5km woodland walk from Clifton village
- Summer and Christmas occupier parties are hosted









### Sustainability

- Zero-carbon air-course heat pump heated
- Multi-room ducted heating and ventilation
- Circadian aligned LED lighting
- No gas connection
-