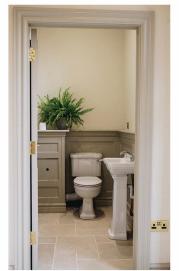

- Two elegant, quiet, energising interconnected office spaces
- Three exterior entrance doors allowing for complete privacy
- Immense natural light from three different aspects
- Stylish bathroom
- Self-contained "micro kitchen" including boiling water tap, fridge and dishwasher
- Opus floor tiling throughout without room thresholds
- Georgian wall panelling
- Brushed brass fittings throughout
- Coffered ceilings