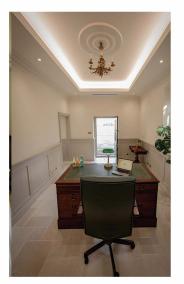

# Stable One

This is extensively renovated, featuring zero-carbon technology and an elegant modern interpretation of Georgian interiors.

Ideal for tenants needing a private, calm, creative, energising workspace ready to be moved into.

- Two elegant, quiet, energising interconnected office spaces
- Three exterior entrance doors allowing for complete privacy
- Immense natural light from three different aspects
- Stylish bathroom
- Self-contained "micro kitchen" including boiling water tap, fridge and dishwasher
- Opus floor tiling throughout without room thresholds
- Georgian wall panelling
- Brushed brass fittings throughout
- Coffered ceilings