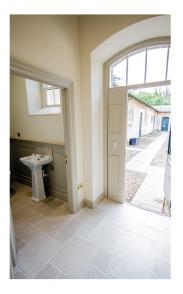

- Two elegant, quiet, energising interconnected office spaces
- Three exterior entrance doors allowing for complete privacy
- Immense natural light from three different aspects
- Stylish bathroom
- Self-contained "micro kitchen" including boiling water tap, fridge and dishwasher
- Opus floor tiling throughout without room thresholds
- Georgian wall panelling
- Brushed brass fittings throughout
- Coffered ceilings