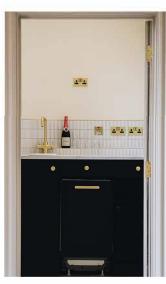

- Two elegant, quiet, energising interconnected office spaces
- Three exterior entrance doors allowing for complete privacy
- Immense natural light from three different aspects
- Stylish bathroom
- Self-contained "micro kitchen" including boiling water tap, fridge and dishwasher
- Opus floor tiling throughout without room thresholds
- Georgian wall panelling
- Brushed brass fittings throughout
- Coffered ceilings