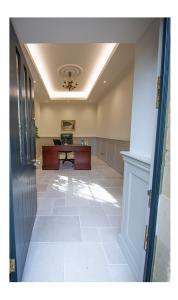

# Stable One

This is extensively renovated, featuring zero-carbon technology and an elegant modern interpretation of Georgian interiors.

Ideal for tenants needing a private, calm, creative, energising workspace ready to be moved into.

- Two elegant, quiet, energising interconnected office spaces
- Three exterior entrance doors allowing for complete privacy
- Immense natural light from three different aspects
- Stylish bathroom
- Self-contained "micro kitchen" including boiling water tap, fridge and dishwasher
- Opus floor tiling throughout without room thresholds
- Georgian wall panelling
- Brushed brass fittings throughout
- Coffered ceilings