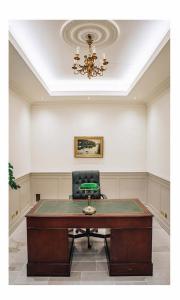

# Stable One

This is extensively renovated, featuring zero-carbon technology and an elegant modern interpretation of Georgian interiors.

Ideal for tenants needing a private, calm, creative, energising workspace ready to be moved into.

- Two elegant, quiet, energising interconnected office spaces
- Three exterior entrance doors allowing for complete privacy
- Immense natural light from three different aspects
- Stylish bathroom
- Self-contained "micro kitchen" including boiling water tap, fridge and dishwasher
- Opus floor tiling throughout without room thresholds
- Georgian wall panelling
- Brushed brass fittings throughout
- Coffered ceilings