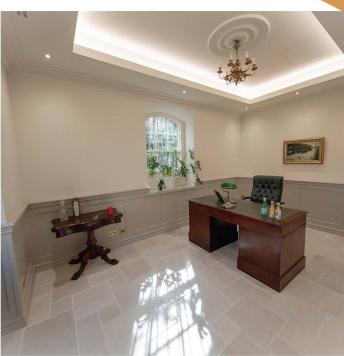

- Two elegant, quiet, energising interconnected office spaces
- Three exterior entrance doors allowing for complete privacy
- Immense natural light from three different aspects
- Stylish bathroom
- Self-contained "micro kitchen" including boiling water tap, fridge and dishwasher
- Opus floor tiling throughout without room thresholds
- Georgian wall panelling
- Brushed brass fittings throughout
- Coffered ceilings