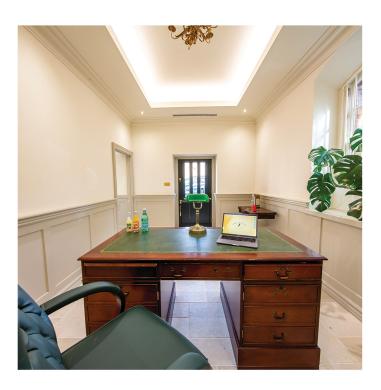

# Stable One

This is extensively renovated, featuring zero-carbon technology and an elegant modern interpretation of Georgian interiors.

Ideal for tenants needing a private, calm, creative, energising workspace ready to be moved into.

- Two elegant, quiet, energising interconnected office spaces
- Three exterior entrance doors allowing for complete privacy
- Immense natural light from three different aspects
- Stylish bathroom
- Self-contained "micro kitchen" including boiling water tap, fridge and dishwasher
- Opus floor tiling throughout without room thresholds
- Georgian wall panelling
- Brushed brass fittings throughout
- Coffered ceilings