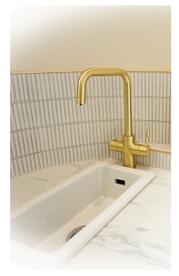

- Two elegant, quiet, energising interconnected office spaces
- Three exterior entrance doors allowing for complete privacy
- Immense natural light from three different aspects
- Stylish bathroom
- Self-contained "micro kitchen" including boiling water tap, fridge and dishwasher
- Opus floor tiling throughout without room thresholds
- Georgian wall panelling
- Brushed brass fittings throughout
- Coffered ceilings